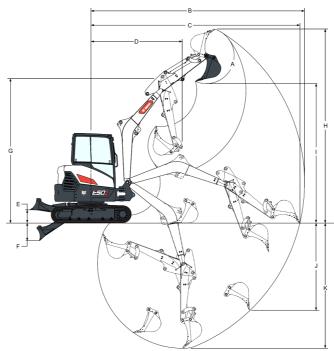

## **Working Range**

| (A) | Bucket pivot angle                                                               | 186.0°    |
|-----|----------------------------------------------------------------------------------|-----------|
| (B) | Maximum reach of working equipment                                               | 6056.0 mm |
| (C) | Maximum reach at ground level                                                    | 5922.0 mm |
| (D) | Maximum working equipment radius with boom at maximum height and dipperstick     | 2593.0 mm |
|     | fully retracted                                                                  |           |
| (E) | Maximum blade height                                                             | 370.0 mm  |
| (F) | Maximum blade depth                                                              | 502.0 mm  |
| (G) | Maximum height of working equipment with dipperstick retracted, long dipperstick | 4095.0 mm |
| (H) | Maximum bucket tooth height                                                      | 5499.0 mm |
| (I) | Maximum dump height                                                              | 4015.0 mm |
| (J) | Maximum depth of vertical wall which can be excavated                            | 2462.0 mm |
| (K) | Maximum digging depth                                                            | 3553.0 mm |
|     |                                                                                  |           |