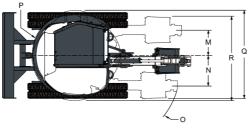

## **Dimensions**

| (N)<br>(O)<br>(P) | Overall length in travel position  Track lug height  Blade width  Height  Track width  Machine centre line to working equipment centre line, left-hand rotation  Machine centre line to working equipment centre line, right-hand rotation  Minimum turning radius  Swing clearance, rear | 373.0 mm<br>608.0 mm<br>1640.0 mm<br>1803.0 mm<br>1692.0 mm<br>4250.0 mm<br>2276.0 mm<br>5395.0 mm<br>25.0 mm<br>1959.0 mm<br>2546.0 mm<br>350.0 mm<br>527.0 mm<br>872.0 mm<br>1035.0 mm<br>1035.0 mm |
|-------------------|-------------------------------------------------------------------------------------------------------------------------------------------------------------------------------------------------------------------------------------------------------------------------------------------|-------------------------------------------------------------------------------------------------------------------------------------------------------------------------------------------------------|
| (P)<br>(Q)<br>(R) | Working width at maximum right-hand rotation                                                                                                                                                                                                                                              | 1035.0 mm<br>2016.0 mm<br>2006.0 mm                                                                                                                                                                   |
| (11)              | Working wast at maximum internation rotation                                                                                                                                                                                                                                              | 2000.0 111111                                                                                                                                                                                         |