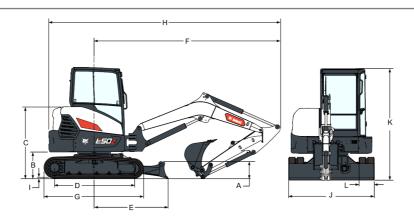

## **Dimensions**

| (N)<br>(O)<br>(P) | Overall length in travel position  Track lug height  Blade width  Height  Track width  Machine centre line to working equipment centre line, left-hand rotation  Machine centre line to working equipment centre line, right-hand rotation  Minimum turning radius  Swing clearance, rear | 373.0 mm<br>608.0 mm<br>1640.0 mm<br>1803.0 mm<br>1692.0 mm<br>4250.0 mm<br>2276.0 mm<br>5395.0 mm<br>25.0 mm<br>1959.0 mm<br>2546.0 mm<br>350.0 mm<br>527.0 mm<br>872.0 mm<br>1035.0 mm<br>1035.0 mm |
|-------------------|-------------------------------------------------------------------------------------------------------------------------------------------------------------------------------------------------------------------------------------------------------------------------------------------|-------------------------------------------------------------------------------------------------------------------------------------------------------------------------------------------------------|
| (P)<br>(Q)<br>(R) | Working width at maximum right-hand rotation                                                                                                                                                                                                                                              | 1035.0 mm<br>2016.0 mm<br>2006.0 mm                                                                                                                                                                   |
| (11)              | Working wast at maximum internation rotation                                                                                                                                                                                                                                              | 2000.0 111111                                                                                                                                                                                         |